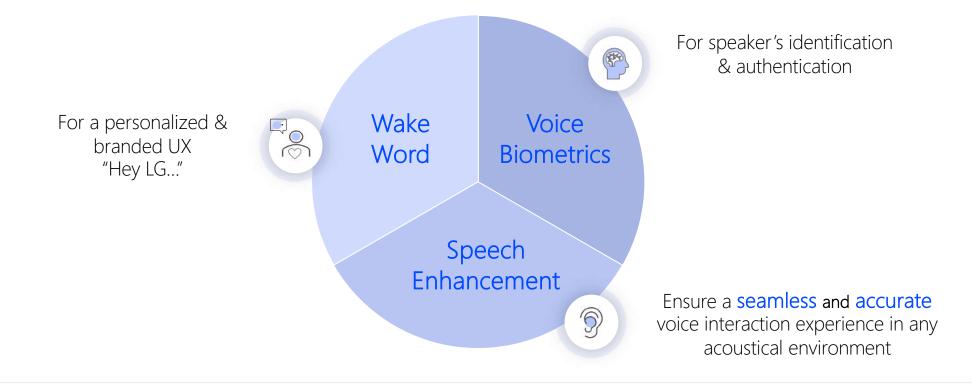

### Kardome's technology A Holistic VUI Software Suite for a Seamless Voice Interaction Experience