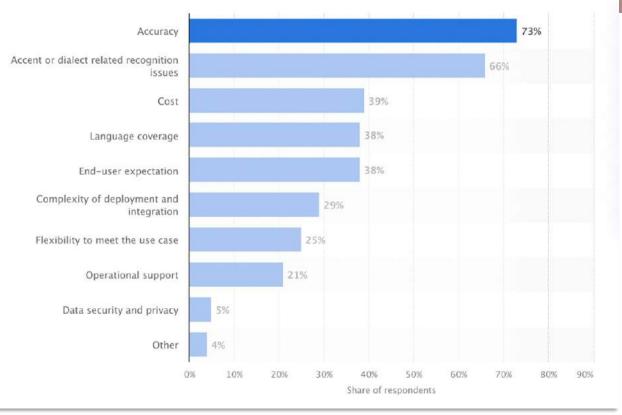

## The Effect of Accuracy on Adoption

In a 2020 worldwide survey, **73%** of users said Accuracy was the number one factor inhibiting voice tech adoption

https://www.statista.com/statistics/1134244/barriers-to-voice-technology-adoption-worldwide/