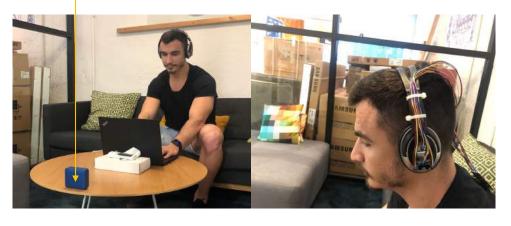

### Headset Test Setup

In the following demonstration we took for a global mega brand of headphones, we tested how Kardome's solution, integrated to the headset, eliminates background noises coming from a near by loudspeaker

#### Loud speaker

Kardome Off

Kardome On