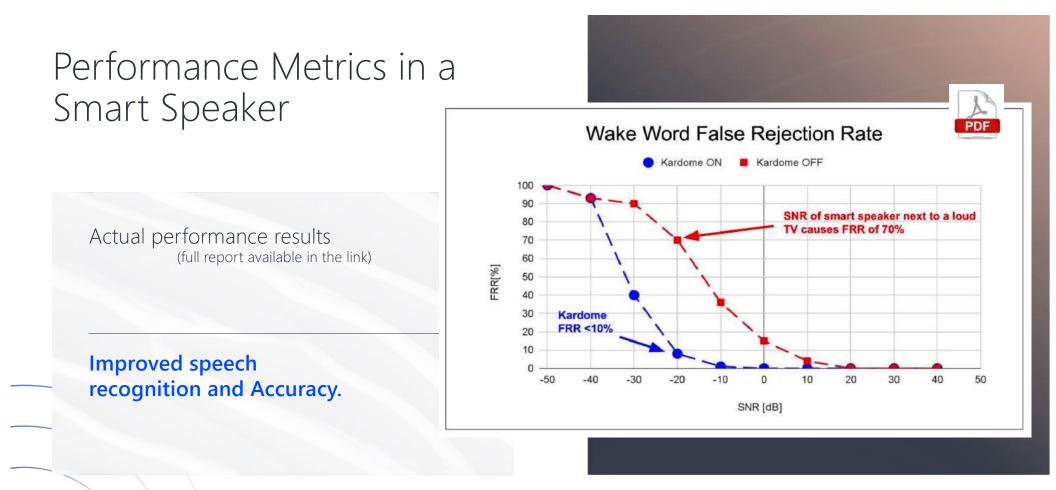

## The Effect of Accuracy on Adoption

In a 2020 worldwide survey, **73%** of users said Accuracy was the number one factor inhibiting voice tech adoption

https://www.statista.com/statistics/1134244/barriers-to-voice-technology-adoption-worldwide/